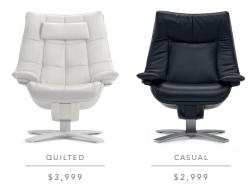

## INTRODUCING THE WORLD'S FIRST PERFORMANCE RECLINER, NOW AT BERKOWITZ

LIFE IS A BLUR. A RUSH. TRY DOING NOTHING.

IT'S TIME WELL SPENT. INTRODUCING RE-VIVE, THE WORLD'S
FIRST PERFORMANCE RECLINER. A CHAIR THAT IS ALMOST HUMAN,
MIMICKING YOUR EVERY MOVEMENT. FLEXING AS YOU CHANGE POSITION,
SUPPORTING YOUR BODY AND MIND IN A FLUID DYNAMIC FORM
RECLINE, RELAX. LOVE DOING NOTHING.

### EXPERIENCE THE NEW MOVEMENT IN COMFORT

Taking time to reflect, relax and recharge is essential. Our goal was to develop a recliner that promoted health and well being through total support and unparalleled comfort. Relaxation is physical as well as mental. Part of the process is the transition from standing to sitting, to reclining. Its unique technology provides a seamless shift between positions, removing the stress and strain of manual adjustment as well as providing a gentle dynamic rocking action.

### TECHNOLOGY MEETS CRAFTSMANSHIP

The Re-vive recliner combines our Italian heritage of quality craftsmanship with leading edge, ergonomic technology from New Zealand. While Formway Design has deep experience designing innovative, technical chairs, Natuzzi has been in the business of beautiful, comfortable furniture for over five decades.