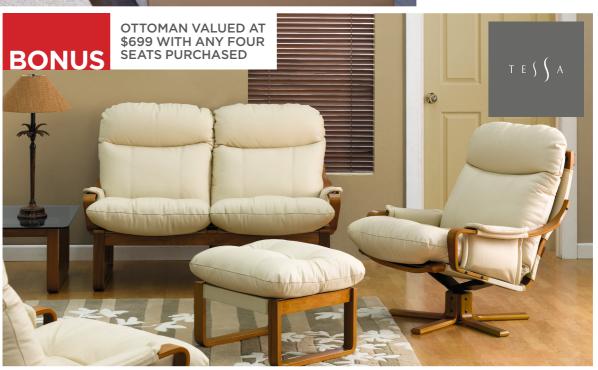

#### **TESSA PACIFIC**

Available in many leather colours and combinations. Swivel chair \$1999. Fixed chair \$1799.

\$2699

Package Deal