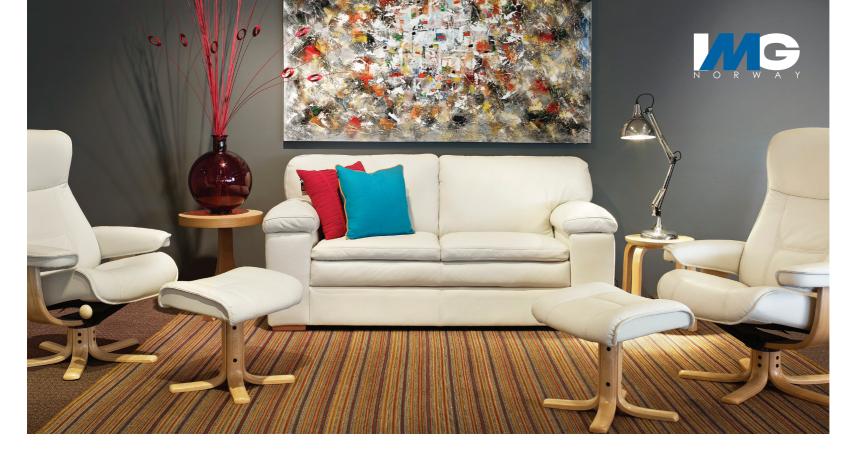

#### PORTSEA SOFA & WILBUR RECLINERS

Incredible value from IMG! Includes the Portsea 2.5 seater leather sofa with matching large Wilbur recliner and footstool, plus standard size Wilbur recliner and footstool. Also available separately and in other leather colours. Large Wilbur \$1499. Standard Wilbur \$1399.