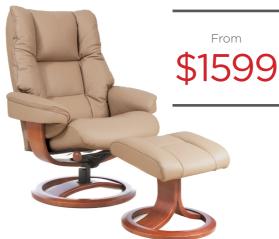

#### **SWISS CHAIR & OTTOMAN**

Prime Latte Leather with Ring Base in Dark Brown. Standard \$1599. Large \$1699. Available in four leather colours

#### Mocha with Espresso Ring. Standard \$1299. Large \$1399. Warwick Condo Fabric colours