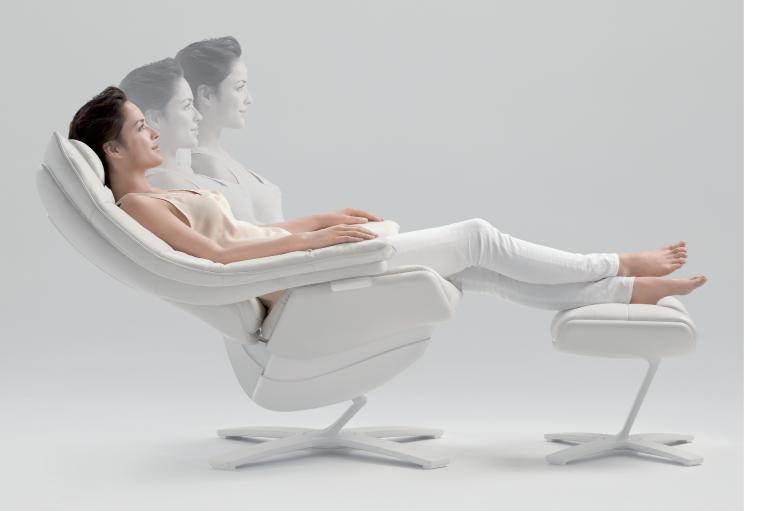

## INTRODUCING THE WORLD'S FIRST PERFORMANCE RECLINER, NOW AT BERKOWITZ

LIFE IS A BLUR. A RUSH. TRY DOING NOTHING.

IT'S TIME WELL SPENT. INTRODUCING RE-VIVE, THE WORLD'S
FIRST PERFORMANCE RECLINER. A CHAIR THAT IS ALMOST HUMAN,
MIMICKING YOUR EVERY MOVEMENT. FLEXING AS YOU CHANGE POSITION,
SUPPORTING YOUR BODY AND MIND IN A FLUID DYNAMIC FORM
RECLINE, RELAX. LOVE DOING NOTHING.

### EXPERIENCE THE NEW MOVEMENT IN COMFORT

Taking time to reflect, relax and recharge is essential. Our goal was to develop a recliner that promoted health and well being through total support and unparalleled comfort. Relaxation is physical as well as mental. Part of the process is the transition from standing to sitting, to reclining. Its unique technology provides a seamless shift between positions, removing the stress and strain of manual adjustment as well as providing a gentle dynamic rocking action.

### TECHNOLOGY MEETS CRAFTSMANSHIP

The Re-vive recliner combines our Italian heritage of quality craftsmanship with leading edge, ergonomic technology from New Zealand. While Formway Design has deep experience designing innovative, technical chairs, Natuzzi has been in the business of beautiful, comfortable furniture for over five decades.