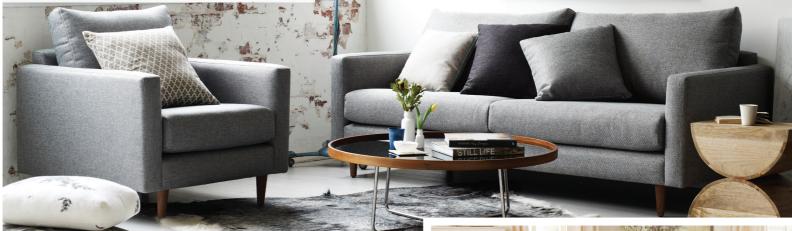

Table

#### **BROOKLYN** DINING

Beautiful solid Chestnut timber with slimline profile on table top. Dining table 2000mm \$1199. 2400mm \$1499. Slat back dining chair \$239 each.



SINAGRA IN MARI **ENTERTAINMENT UNIT** 

\$1999 Mari timber 2000mm.



#### SINAGRA IN JARRAH **ENTERTAINMENT UNIT**

Jarrah timber 1500mm. Also available 2000mm \$1799.





**BENTLEY IN CHESTNUT ENTERTAINMENT UNIT** 

\$1399

Chestnut timber 2000mm.

Molmic

\$1899

3 Seater

#### **MOLMIC ALLY**

Scandinavian inspired design in textured Warwick fabric. Features a no-sag steel sprung base, 10-year structural warranty, removable seat and back cushions with many other fabrics to choose from. Made in Melbourne for fast delivery.

2 seater \$1699
and chair \$1199.





# SIT BACK AND RELAX, IT'S FROM BERKOWITZ



#### **SQUIRE**

Incredible value. Also available as a 2 Seater \$999. Limited time only.

\$1199 3 Seater



Classic sofa design with beautiful modern comfort, featuring studded arm, chenille fabric and bonus accent cushions.

3 seater \$1299. Chair \$799.

Coffee table currently unavailable.

\$999 2 Seater

2 Seater

#### CANYON

Many sizes and combinations available. Features reversible seat cushions, hardwood frame, high-density foam and wooden feet. 3 seater \$1399.









Featuring Black Cat suspension and high density foam for long-lasting comfort. Available in many other combinations and fabrics.

**\$1999**3 Seater Chaise





Soft cover in selected fabrics.

\$999



#### **GREYSON WING CHAIR**

Many fabrics to choose from.

\$1299



#### **WINDSOR CHAIR**

Shown in natural