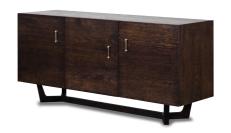

SQUARE ROOTS MIRROR

\$699

SQUARE ROOTS CONSOLE HALL TABLE

\$899

SQUARE ROOTS
BUFFET 1600mm

\$1599

BLACKBURN ESSENDON GEELONG 226 Whitehorse Road (Maroondah Highway)
Homemaker Hub (Next to DFO)

480-492 Moorabool Street