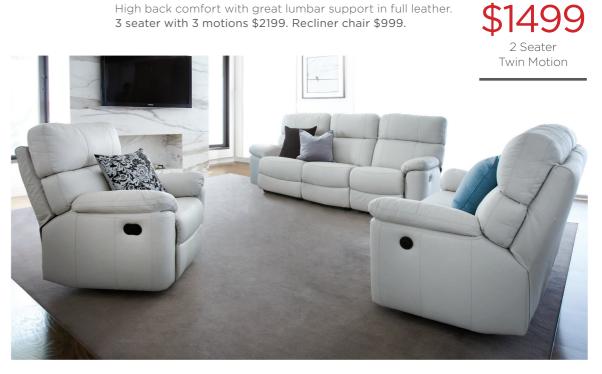

#### PEDRO MOTION COLLECTION

High back comfort with great lumbar support in full leather. 3 seater with 3 motions \$2199. Recliner chair \$999.

2 Seater