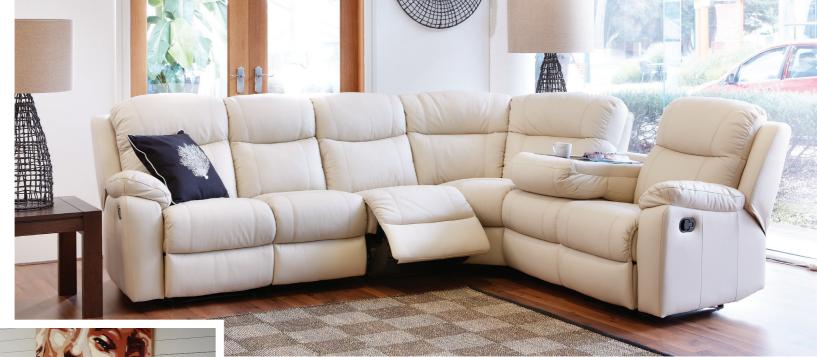

#### PORTSEA SOFA & WILBUR RECLINERS

Incredible value from IMG! Includes the Portsea 2.5 seater leather sofa with matching large Wilbur recliner and footstool, plus standard size Wilbur recliner and footstool. Also available separately and in other leather colours. Large Wilbur \$1499. Standard Wilbur \$1399.