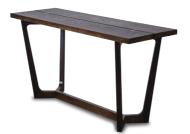

#### SQUARE ROOTS COLLECTION

- LIVING WOOD

Contemporary and functional design featuring the beautiful grain of French Oak timber.

Dining table 2100mm x 1000mm \$1699. 2400mm x 1200mm \$1999. Dining chair \$369 each. Bench seat 2100mm \$899.