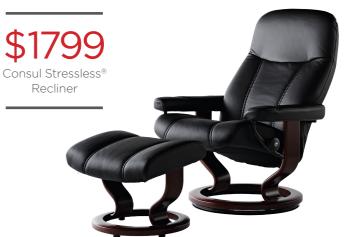

# BERKOWITZ IS YOUR STRESSLESS® DESTINATION

Seated in a Stressless® you'll instantly recognise the true meaning of comfort. It's the way it glides back smoothly, adding perfect support in all positions. It's how it gently swings – with effortless ease and stability. It's the finest leather covering the soft, yet supple cushion. For a limited time only, the ultimate in comfort from Norway is attracting special sale pricing on a selected range of superb leather sofas.